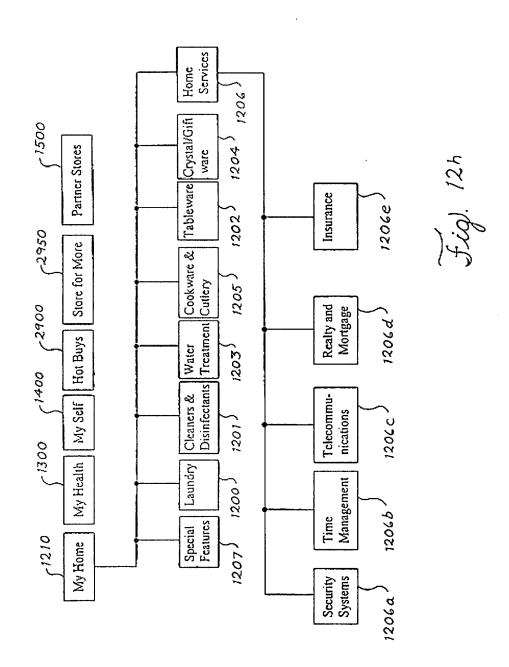

|
| Credit Card Number:                    |        |                 |                                          |       | -                         |                                                        |                                             |
| Expiration Da                          | te:    | Month:<br>Year: |                                          |       | ]                         |                                                        |                                             |
| Purchase 1106                          |        |                 |                                          |       |                           |                                                        |                                             |



































29/40



30/40











35/40